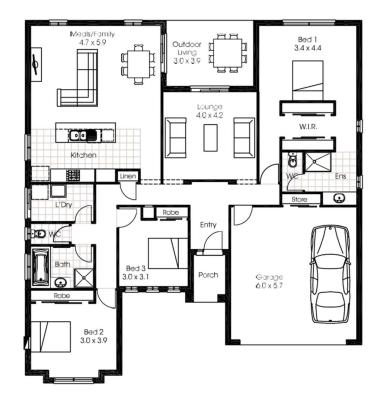

## Eclipse 23

Lot 28 - Forest Ridge Strathfieldsaye

3 🕮

2 🚔

4

Lot Size: 596m2

\$ 784,326.00

## **List of Inclusions:**

- Site Cost Allowance Including BAL 12.5
- Colorbond Steel Roofing + Upgraded Facade
- Higher than Standard Ceilings
- Quality Flooring Throughout
- Ducted Reverse Cycle Heat Pump Air Conditioner
- 900mm Induction Cooktop & Built In Oven
- Westinghouse Dishwasher
- 20mm Stone Benchtop to Kitchen
- Double Glazing to All Windows & External Doors
- Natural Concrete to Porch, Driveway & Alfresco
- Heat Pump Hot Water Service
- 7 Star Energy Rating & Livable Housing Design