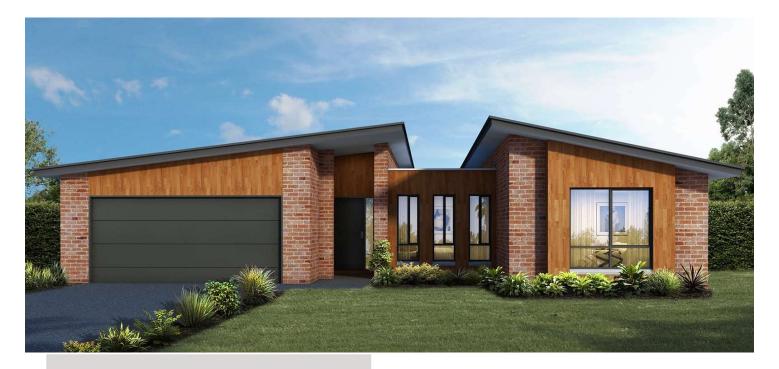

## Eclipse 23

Lot 28 - Forest Ridge Strathfieldsaye

3 🕮

2 🚔

4

Lot Size: 596m2

\$ 784,326.00

## **List of Inclusions:**

- Site Cost Allowance Including BAL 12.5
- Colorbond Steel Roofing + Upgraded Facade
- Higher than Standard Ceilings
- Quality Flooring Throughout
- Ducted Reverse Cycle Heat Pump Air Conditioner
- 900mm Induction Cooktop & Built In Oven
- Westinghouse Dishwasher
- 20mm Stone Benchtop to Kitchen
- Double Glazing to All Windows & External Doors
- Natural Concrete to Porch, Driveway & Alfresco
- Heat Pump Hot Water Service
- 7 Star Energy Rating & Livable Housing Design