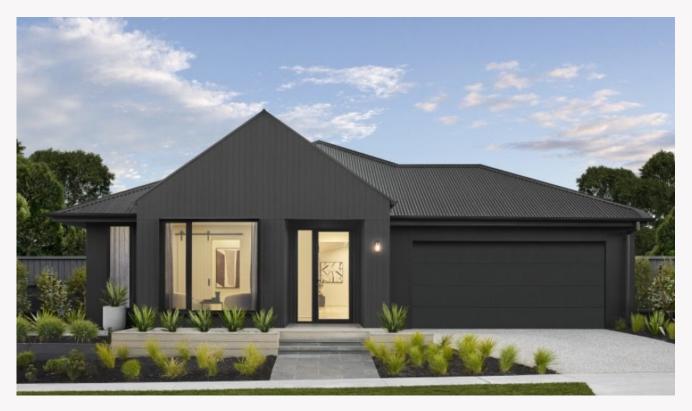

## Oslo 24 with Flinders façade. Package from \$718,900

## Lot 29 Strathfieldsaye Forest Ridge Estate

| Land size: | 600m <sup>2</sup>    |
|------------|----------------------|
| Home Size: | 224.93m <sup>2</sup> |

- Stunning façade included
- Double glazed thermally broken awning windows •
- Quality floor coverings throughout 2550mm high ceilings to ground floor .
- · LED downlights to entry, kitchen and living
- · Soft closers to all kitchen, laundry, vanity drawers and doors
- ILVE 900mm wide oven, cooktop and rangehood
- 40mm Caesarstone kitchen benchtops
- · 20mm Caesarstone to bathroom benchtops
- · Quality Caroma basins and tapware
- · Overhead cupboards adjacent to rangehood
- Tiled splashback
- 7-Star Energy rating
- 25 Year Structural Guarantee •
- 12 Year Maintenance .