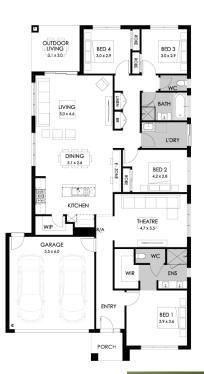

## Lot 29 Strathfieldsaye Forest Ridge Estate

| Land size: | 600m <sup>2</sup>    |
|------------|----------------------|
| Home Size: | 224.93m <sup>2</sup> |

- Stunning façade included
- Double glazed thermally broken awning windows •
- Quality floor coverings throughout 2550mm high ceilings to ground floor .
- · LED downlights to entry, kitchen and living
- · Soft closers to all kitchen, laundry, vanity drawers and doors
- ILVE 900mm wide oven, cooktop and rangehood
- 40mm Caesarstone kitchen benchtops
- · 20mm Caesarstone to bathroom benchtops
- · Quality Caroma basins and tapware
- · Overhead cupboards adjacent to rangehood
- Tiled splashback
- 7-Star Energy rating
- 25 Year Structural Guarantee •
- 12 Year Maintenance .