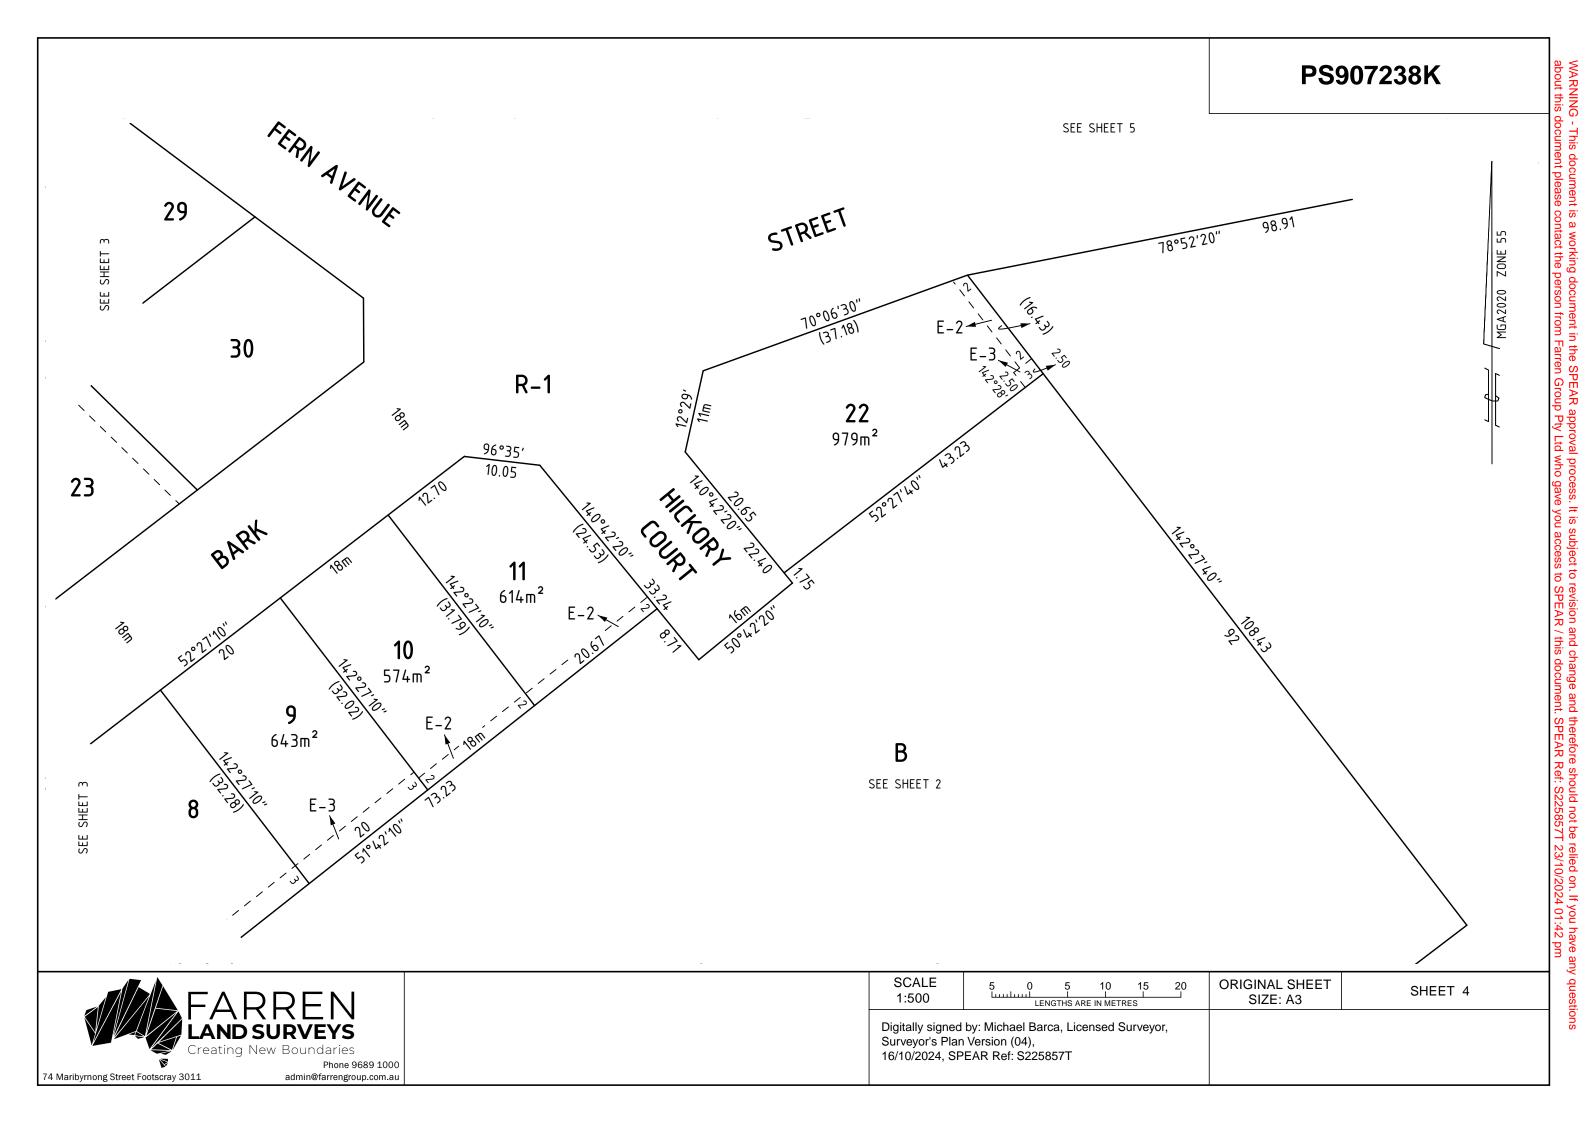

RESERVE No. 2

**DEPTH LIMITATION:** 

LOTS 1 TO 3, 12 TO 21, 26, 27 AND 39 TO 49 HAVE BEEN OMITTED FROM THIS PLAN

**NOTATIONS** 

**Further Purpose of Plan:** 

To remove E-1, E-2, E-3, E-4, E-7 and E-8 from PS432555S.

**STAGING:** THIS IS NOT A STAGED SUBDIVISION

PLANNING PERMIT No.: AM/887/2021/A

SEE SHEET 8 FOR RESTRICTIONS AFFECTING LOTS ON THIS PLAN

RESERVE No 1 CONSISTS OF BARK RESERVE

## **EASEMENT INFORMATION**

LEGEND: A - Appurtenant Easement E - Encumbering Easement R - Encumbering Easement (Road)

| Easement<br>Reference | Purpose                                        | Width<br>(Metres) | Origin                                             | Land Benefited/In Favour Of      |  |
|-----------------------|------------------------------------------------|-------------------|----------------------------------------------------|----------------------------------|--|
| E-1, E-3, E-5         | PIPELINES OR ANCILLARY PURPOSES                | SEE<br>DIAGRAM    | THIS PLAN-<br>SECTION 136 OF THE<br>WATER ACT 1989 | COLIBAN REGION WATER CORPORATION |  |
| E-2, E-3              | DRAINAGE                                       | SEE<br>DIAGRAM    | THIS PLAN                                          | CITY OF GREATER BENDIGO          |  |
| E-4, E-5              | SUPPLY OF WATER<br>(THROUGH UNDERGROUND PIPES) | SEE<br>DIAGRAM    | THIS PLAN<br>SECTION 136 OF THE<br>WATER ACT 1989  | COLIBAN REGION WATER CORPORATION |  |
| ORIGINAL SHEET        |                                                |                   |                                                    |                                  |  |