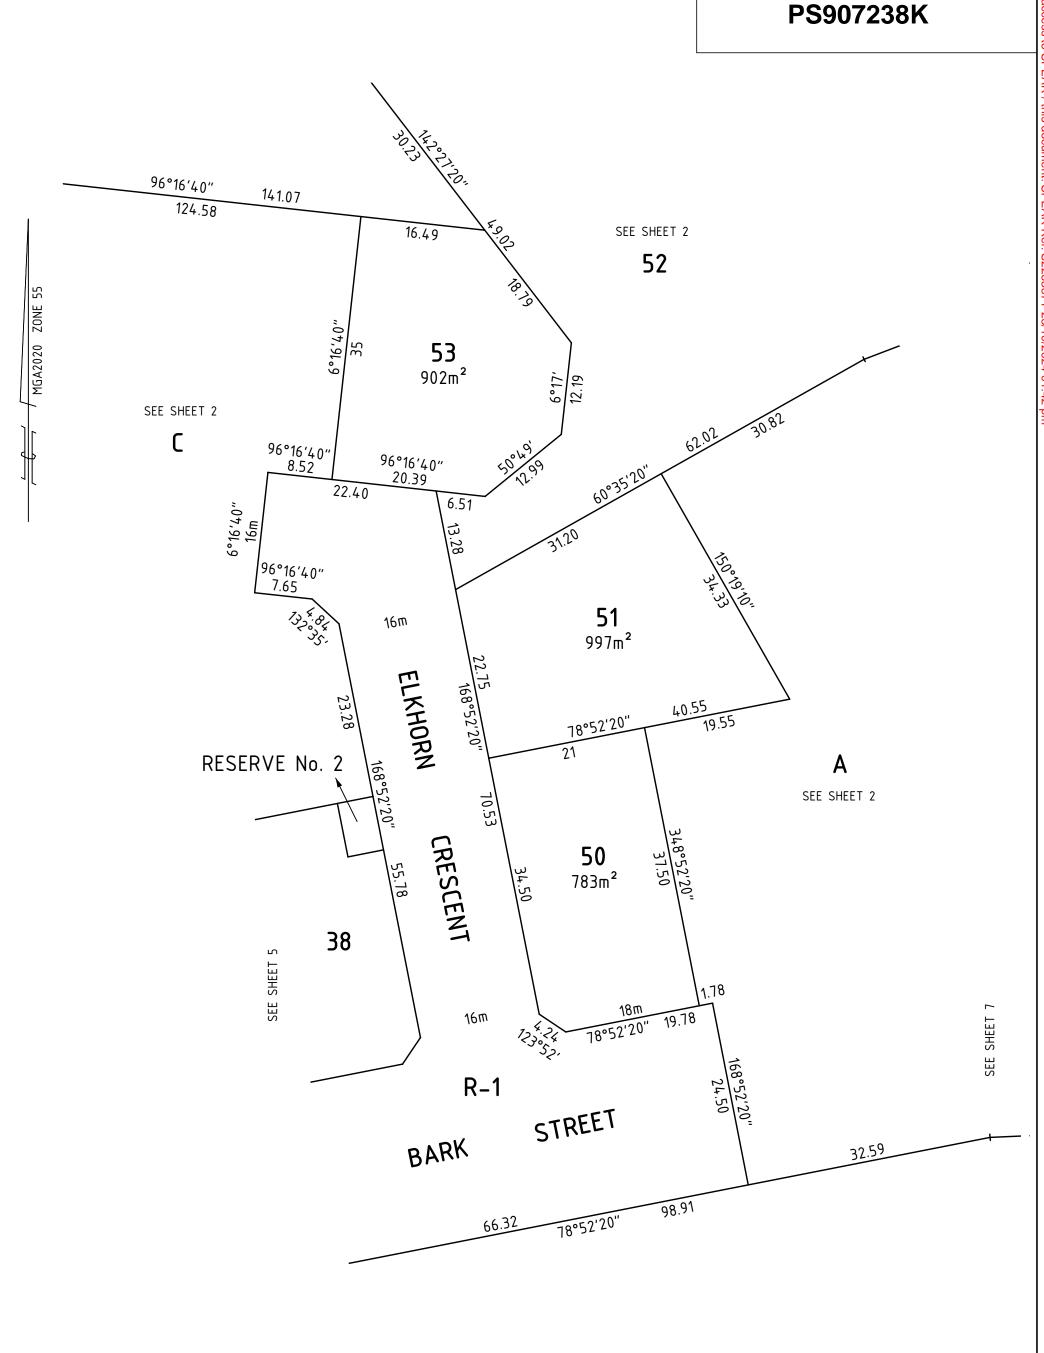

**POSTAL ADDRESS:** 783-801 STRATHFIELDSAYE ROAD

STRATHFIELDSAYE 3551 (at time of subdivision)

MGA 2020 CO-ORDINATES: E: ZONE: 55 263 230

(of approx centre of land 5 924 250

in plan)

**IDENTIFIER** 

R-1

RESERVE No. 1

## **EASEMENT INFORMATION**

LEGEND: A - Appurtenant Easement E - Encumbering Easement R - Encumbering Easement (Road)

| Easement<br>Reference | Purpose                                        | Width<br>(Metres) | Origin                                             | Land Benefited/In Favour Of      |  |
|-----------------------|------------------------------------------------|-------------------|----------------------------------------------------|----------------------------------|--|
| E-1, E-3, E-5         | PIPELINES OR ANCILLARY PURPOSES                | SEE<br>DIAGRAM    | THIS PLAN-<br>SECTION 136 OF THE<br>WATER ACT 1989 | COLIBAN REGION WATER CORPORATION |  |
| E-2, E-3              | DRAINAGE                                       | SEE<br>DIAGRAM    | THIS PLAN                                          | CITY OF GREATER BENDIGO          |  |
| E-4, E-5              | SUPPLY OF WATER<br>(THROUGH UNDERGROUND PIPES) | SEE<br>DIAGRAM    | THIS PLAN<br>SECTION 136 OF THE<br>WATER ACT 1989  | COLIBAN REGION WATER CORPORATION |  |
| ORIGINAL SHEET        |                                                |                   |                                                    |                                  |  |