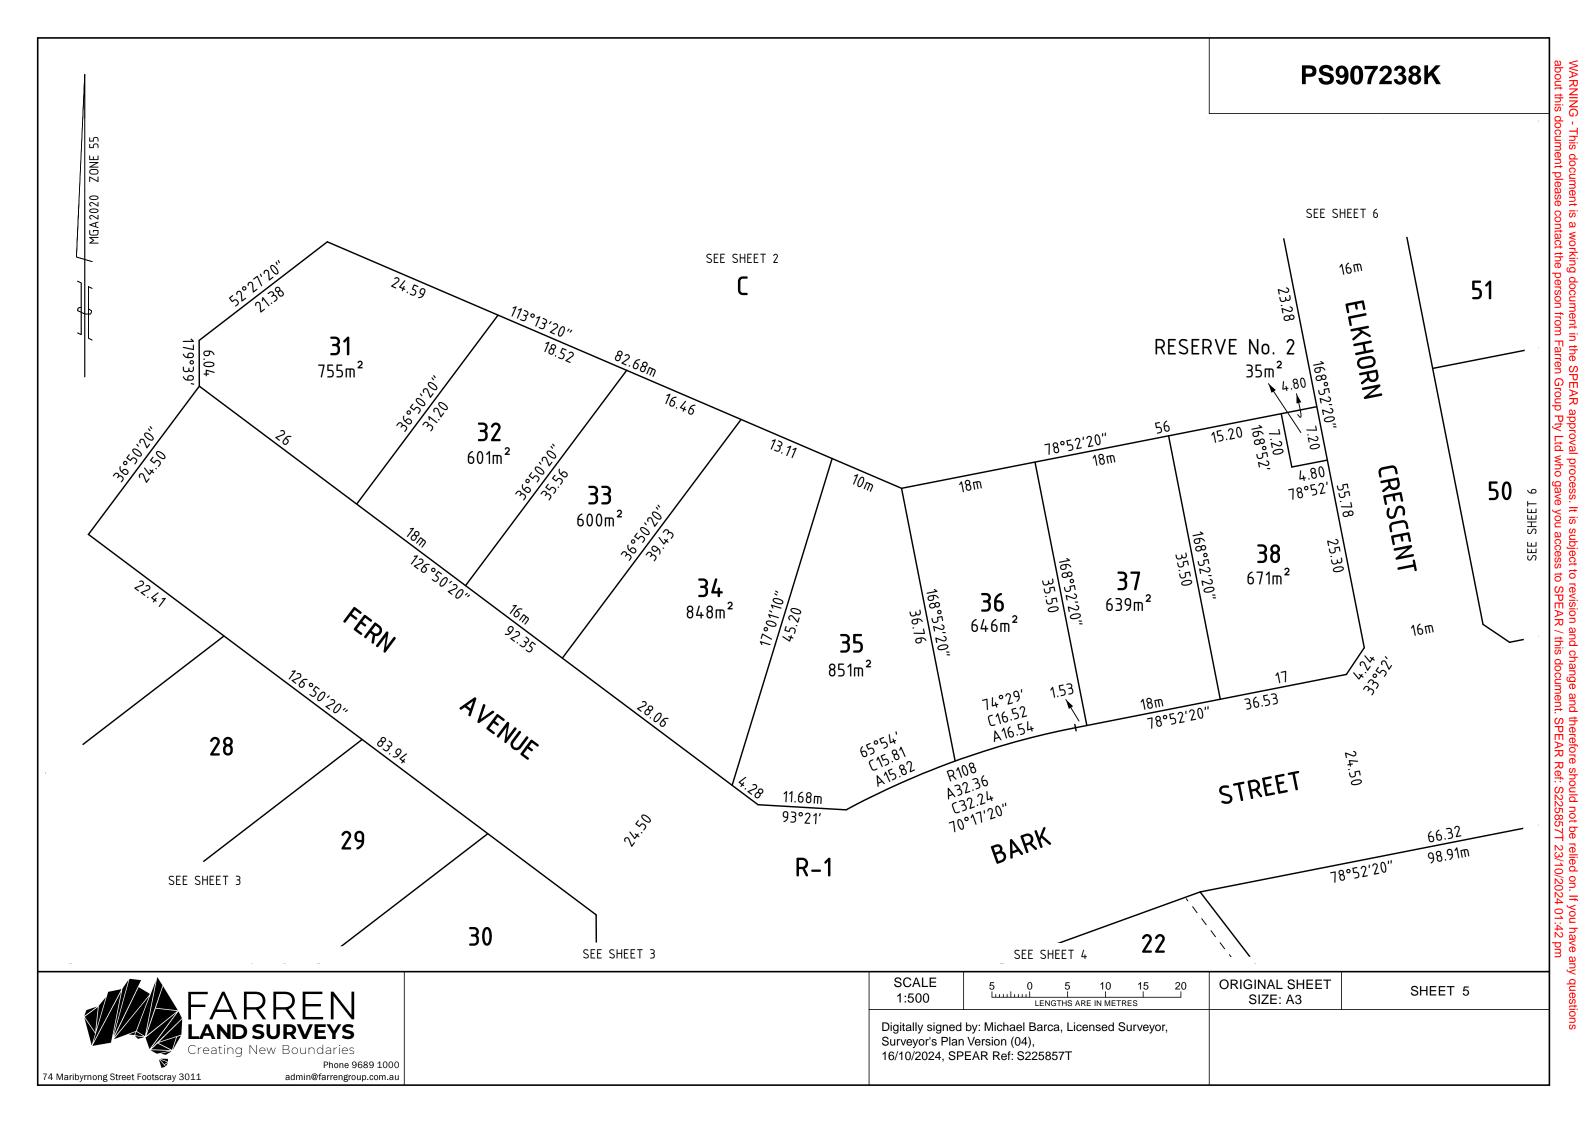

RESERVE No. 2

**DEPTH LIMITATION:** 

LOTS 1 TO 3, 12 TO 21, 26, 27 AND 39 TO 49 HAVE BEEN OMITTED FROM THIS PLAN

**NOTATIONS** 

**Further Purpose of Plan:** 

To remove E-1, E-2, E-3, E-4, E-7 and E-8 from PS432555S.

**STAGING:** THIS IS NOT A STAGED SUBDIVISION

PLANNING PERMIT No.: AM/887/2021/A

SEE SHEET 8 FOR RESTRICTIONS AFFECTING LOTS ON THIS PLAN

RESERVE No 1 CONSISTS OF BARK RESERVE

## **EASEMENT INFORMATION**

LEGEND: A - Appurtenant Easement E - Encumbering Easement R - Encumbering Easement (Road)

| Easement<br>Reference | Purpose                                        | Width<br>(Metres) | Origin                                             | Land Benefited/In Favour Of      |  |
|-----------------------|------------------------------------------------|-------------------|----------------------------------------------------|----------------------------------|--|
| E-1, E-3, E-5         | PIPELINES OR ANCILLARY PURPOSES                | SEE<br>DIAGRAM    | THIS PLAN-<br>SECTION 136 OF THE<br>WATER ACT 1989 | COLIBAN REGION WATER CORPORATION |  |
| E-2, E-3              | DRAINAGE                                       | SEE<br>DIAGRAM    | THIS PLAN                                          | CITY OF GREATER BENDIGO          |  |
| E-4, E-5              | SUPPLY OF WATER<br>(THROUGH UNDERGROUND PIPES) | SEE<br>DIAGRAM    | THIS PLAN<br>SECTION 136 OF THE<br>WATER ACT 1989  | COLIBAN REGION WATER CORPORATION |  |
| ORIGINAL SHEET        |                                                |                   |                                                    |                                  |  |