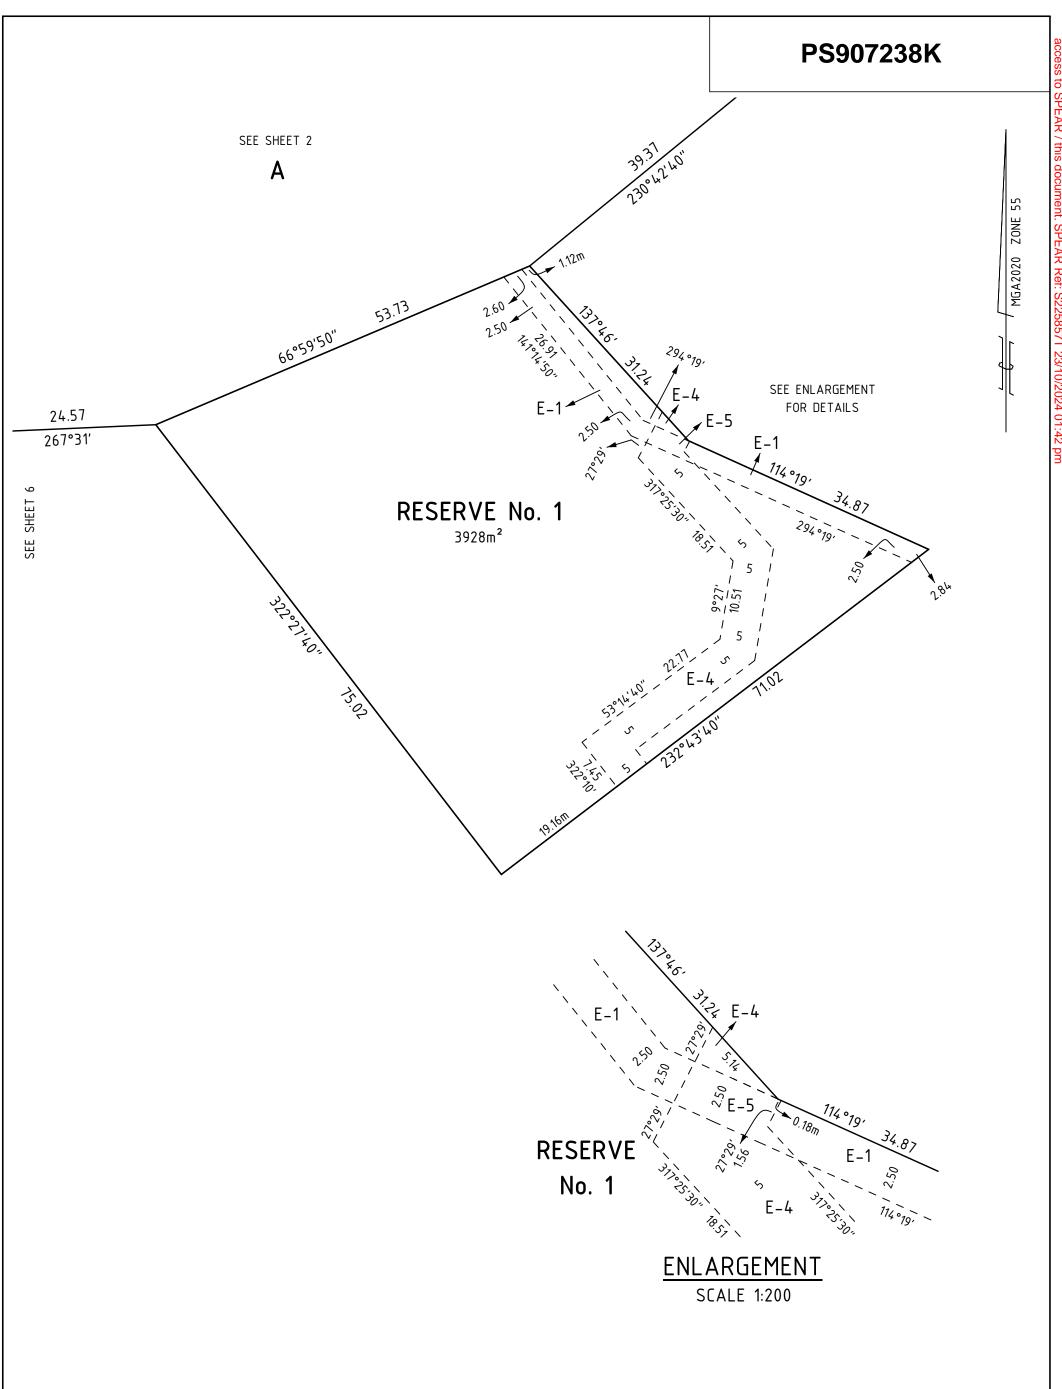

**POSTAL ADDRESS:** 783-801 STRATHFIELDSAYE ROAD

STRATHFIELDSAYE 3551 (at time of subdivision)

MGA 2020 CO-ORDINATES: E: ZONE: 55 263 230

(of approx centre of land 5 924 250

in plan)

**IDENTIFIER** 

R-1

RESERVE No. 1

**STAGING:** THIS IS NOT A STAGED SUBDIVISION

PLANNING PERMIT No.: AM/887/2021/A

SEE SHEET 8 FOR RESTRICTIONS AFFECTING LOTS ON THIS PLAN

RESERVE No 1 CONSISTS OF BARK RESERVE

## **EASEMENT INFORMATION**

LEGEND: A - Appurtenant Easement E - Encumbering Easement R - Encumbering Easement (Road)

| Easement<br>Reference | Purpose                                        | Width<br>(Metres) | Origin                                             | Land Benefited/In Favour Of      |  |
|-----------------------|------------------------------------------------|-------------------|----------------------------------------------------|----------------------------------|--|
| E-1, E-3, E-5         | PIPELINES OR ANCILLARY PURPOSES                | SEE<br>DIAGRAM    | THIS PLAN-<br>SECTION 136 OF THE<br>WATER ACT 1989 | COLIBAN REGION WATER CORPORATION |  |
| E-2, E-3              | DRAINAGE                                       | SEE<br>DIAGRAM    | THIS PLAN                                          | CITY OF GREATER BENDIGO          |  |
| E-4, E-5              | SUPPLY OF WATER<br>(THROUGH UNDERGROUND PIPES) | SEE<br>DIAGRAM    | THIS PLAN<br>SECTION 136 OF THE<br>WATER ACT 1989  | COLIBAN REGION WATER CORPORATION |  |
| ORIGINAL SHEET        |                                                |                   |                                                    |                                  |  |