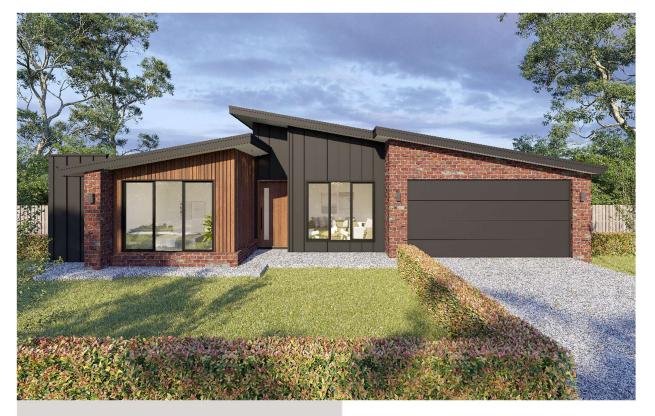

# Parkdale 24

Lot 29 - Forest Ridge Strathfieldsaye

#### Lot Size: 600m2

### \$788,129.00

#### **List of Inclusions:**

- Site Cost Allowance Including BAL 12.5
- Colorbond Steel Roofing + Upgraded Facade
- Higher than Standard Ceilings
- Quality Flooring Throughout
- Ducted Reverse Cycle Heat Pump Air Conditioner

2

- 900mm Induction Cooktop & Built In Oven
- Westinghouse Dishwasher
- 20mm Stone Benchtop to Kitchen
- Double Glazing to All Windows & External Doors
- Natural Concrete to Porch, Driveway & Alfresco
- Heat Pump Hot Water Service
- 7 Star Energy Rating & Livable Housing Design